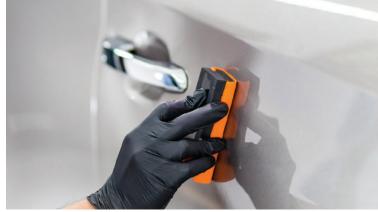

# PLATINUM CERAMIC

**TRADITIONAL WAXES & SEALANTS** will do the trick, but there is something even BETTER!

Platinum Ceramic Paint Protection is a "one and done" coating. The clear, liquid coating is applied by hand, with no need for boosters or reapplications. This gives your clear coat the protection it needs!